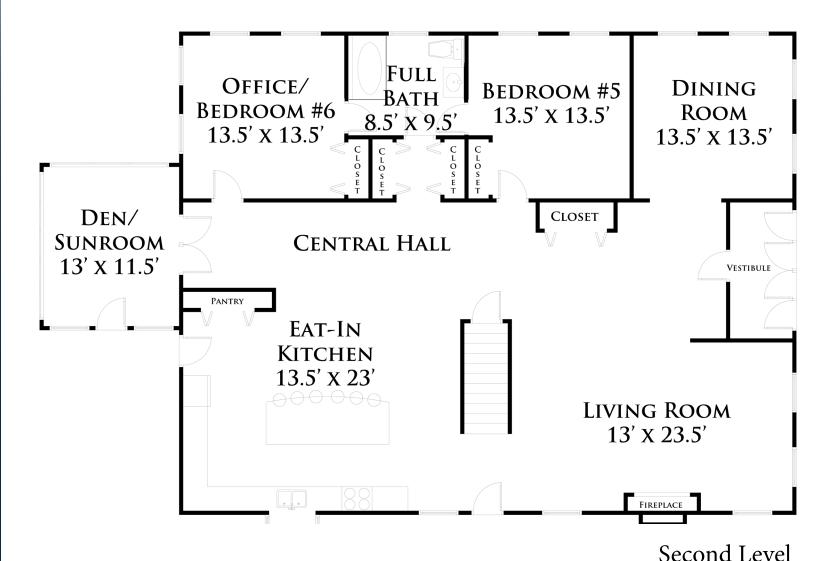

## 256 Grove Street ~ Reading, MA 01867

J U L I E

> S C O T T

SLEEPING AREA 9.5' x 13.5'

**LOFT** 

Upper Levels

Renderings, site plans, and floor plans are the artist's conception. Details and dimensions may differ from actual plans. Information deemed reliable, but not guaranteed. This is not intended to solicit another broker's listing.