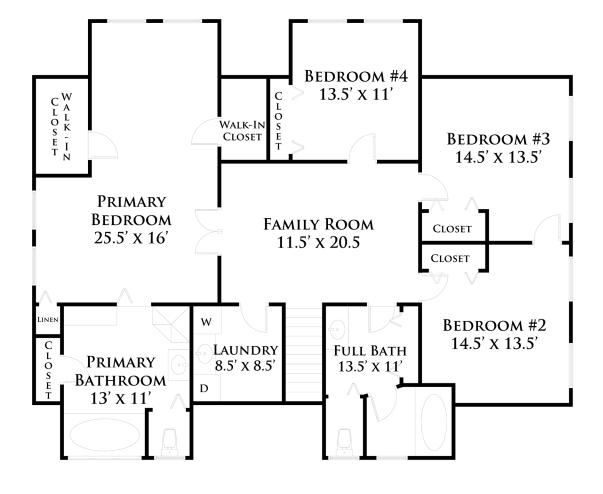

## 256 Grove Street ~ Reading, MA 01867

J U L I E

> S C O T T

SLEEPING AREA 9.5' x 13.5'

**LOFT** 

Upper Levels

Renderings, site plans, and floor plans are the artist's conception. Details and dimensions may differ from actual plans. Information deemed reliable, but not guaranteed. This is not intended to solicit another broker's listing.